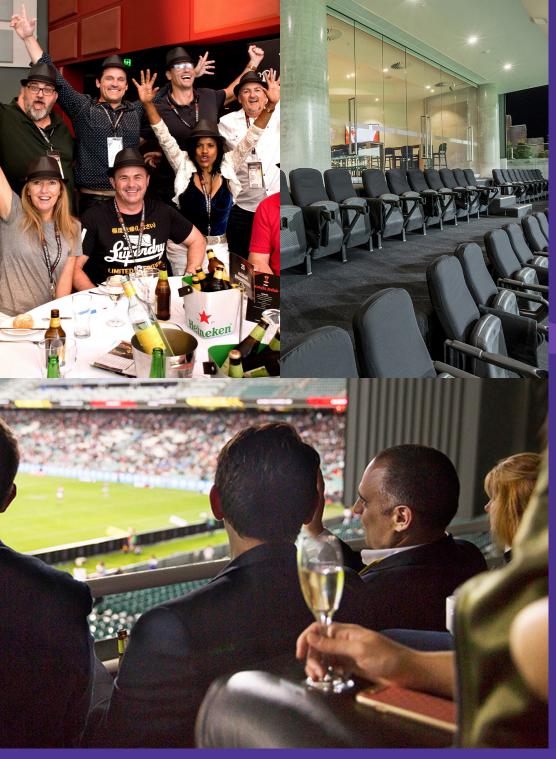

Entertain and indulge in the style you wish – a private box, luxury lounge, traditional dining package or the more relaxed Club 21 to soak up the atmosphere. Bookings of any size are welcome.

RLWC2021 is a feature event on the sporting calendar and Rugby League's biggest stage. Don't miss the opportunity to entertain and celebrate. Together.

### HALFWAY BOXES

WINE AND DINE IN YOUR OWN PRIVATE SPACE WITH A SELECTION OF FOOD AND BEVERAGE OPTIONS. THE UNRIVALLED VIEWS COUPLED WITH THE INTIMATE AND EXCLUSIVE ENVIRONMENT GUARANTEES THAT SPECIAL MATCH DAY EXPERIENCE. VERY LIMITED NUMBER AVAILABLE.

### PLATINUM BOXES

BREATHTAKING PANORAMIC VIEWS OF THE PITCH, PROVIDING A UNIQUE AND OPULENT WORLD CUP EXPERIENCE. CATERING AND BEVERAGES WILL BE AVAILABLE SEPARATELY ALLOWING FOR FLEXIBILITY TO SUIT YOUR REQUIREMENTS.

### VICTORY BOXES