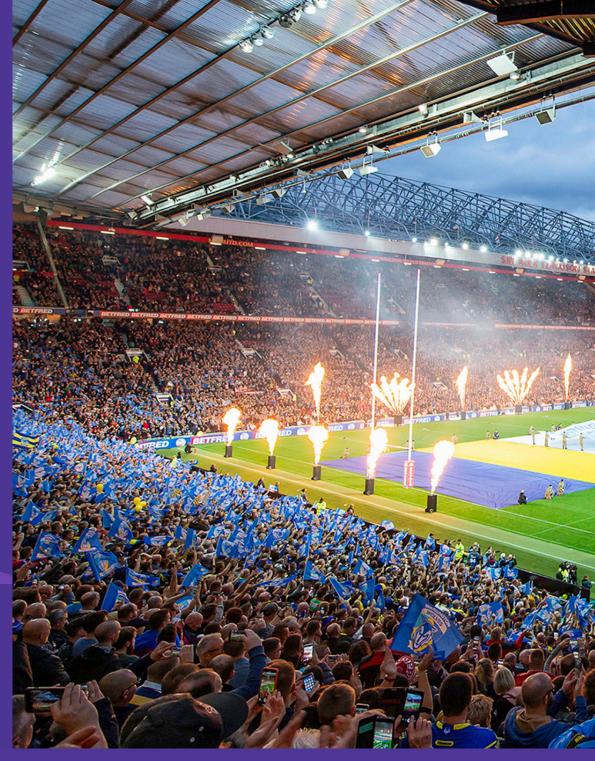

# THE POWER OF TOGETHER.

In a breakthrough moment for Rugby League, Men's, Women's and Wheelchair games will come together for the first time on the sport's biggest stage.

First held in 1954, Rugby League World Cup 2021 is the 16th iteration of the historic tournament with 61 matches, held at 21 venues across England in a single celebratory event.

England 2021 will be one game. Together.

Entertain and indulge in the style you wish – a private box, luxury lounge, traditional dining package or the more relaxed Club 21 to soak up the atmosphere. Bookings of any size are welcome.

RLWC2021 is a feature event on the sporting calendar and Rugby League's biggest stage. Don't miss the opportunity to entertain and celebrate. Together.