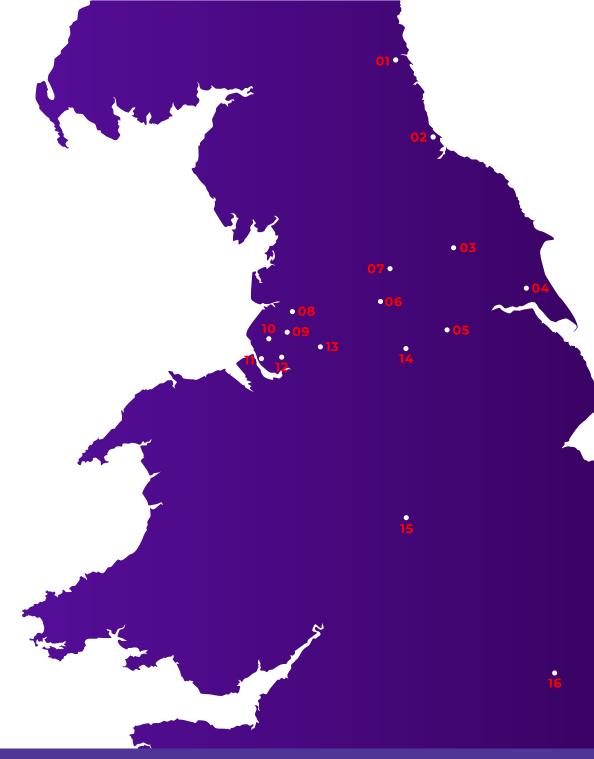

## **VENUE MAP**

**O1** NEWCASTLE St James' Park & Kingston Park

02 TEES VALLEY Riverside Stadium

03 YORK LNER Community Stadium

04 HULL KCOM Stadium

05 DONCASTER Keepmoat Stadium

06 KIRKLEES John Smith's Stadium

07 LEEDS Elland Road & Emerald Headingley Stadium

08 BOLTON University of Bolton Stadium

10 ST HELENS Totally Wicked Stadium

11 LIVERPOOL Anfield & M&S Bank Arena

12 WARRINGTON Halliwell Jones Stadium

13 TRAFFORD Old Trafford

14 SHEFFIELD Bramall Lane & EIS

15 COVENTRY Ricoh Arena

16 LONDON Emirates Stadium & Copper Box Arena