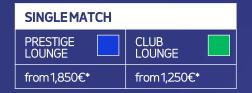

| <b>SINGLE MATCH</b> |  |
|---------------------|--|
|                     |  |

| PRESTIGE LOUNGE | PRESTIGE<br>GOAL | CLUB<br>LOUNGE |
|-----------------|------------------|----------------|
| from1,850€*     | from1,850€*      | from1,250€*    |