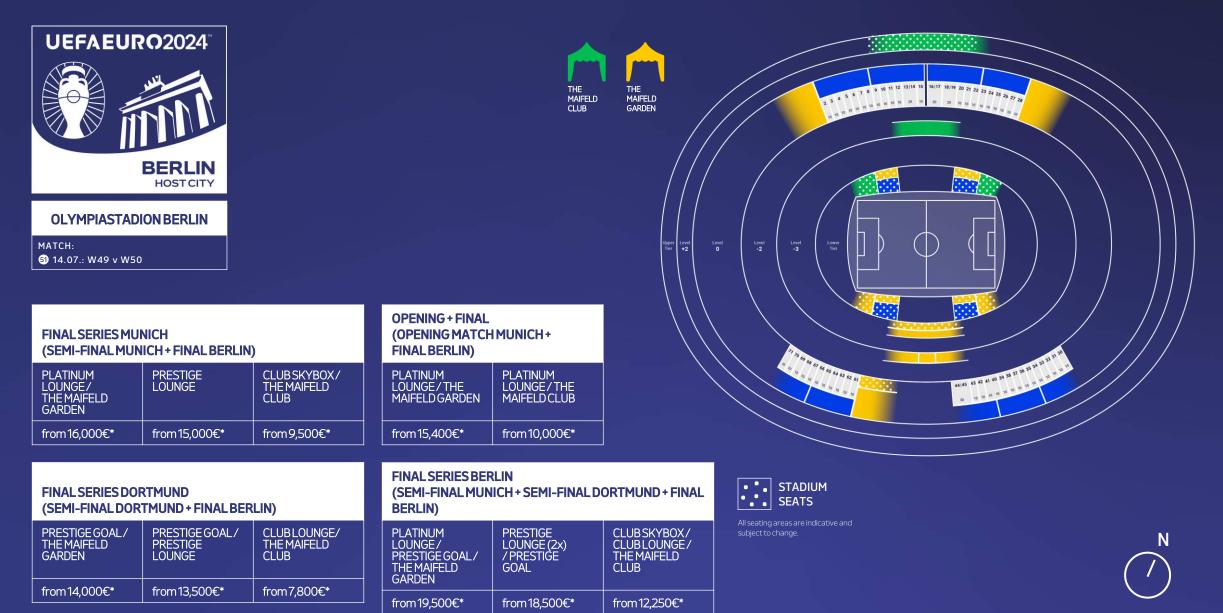

| UEFAEURO2024                                                                                                                                   | THE<br>MAIFELD<br>GARDEN         MAIFELD<br>GARDEN         MAIFELD<br>GARDEN         MAI                                                                                                                                                                                                                                                                                                                                                                                                                                                                                                                                                                                                                                                                                                                                                                                                                                                                                                                                                                                                                                                                                                                                                                                                                                                                                                                                                                                                                                                                                                                                                                                                                                                                                                                                                                                                                                                                                                                                                                                                                                                                                                                                                                                                                                                                                                                                                                                                                                                                                                                                                                                                                                                                                                                                                                                                                                                                                                                                                                                                                                                                                                                                                                                                                                                                                                                                                                                                        |
|------------------------------------------------------------------------------------------------------------------------------------------------|----------------------------------------------------------------------------------------------------------------------------------------------------------------------------------------------------------------------------------------------------------------------------------------------------------------------------------------------------------------------------------------------------------------------------------------------------------------------------------------------------------------------------------------------------------------------------------------------------------------------------------------------------------------------------------------------------------------------------------------------------------------------------------------------------------------------------------------------------------------------------------------------------------------------------------------------------------------------------------------------------------------------------------------------------------------------------------------------------------------------------------------------------------------------------------------------------------------------------------------------------------------------------------------------------------------------------------------------------------------------------------------------------------------------------------------------------------------------------------------------------------------------------------------------------------------------------------------------------------------------------------------------------------------------------------------------------------------------------------------------------------------------------------------------------------------------------------------------------------------------------------------------------------------------------------------------------------------------------------------------------------------------------------------------------------------------------------------------------------------------------------------------------------------------------------------------------------------------------------------------------------------------------------------------------------------------------------------------------------------------------------------------------------------------------------------------------------------------------------------------------------------------------------------------------------------------------------------------------------------------------------------------------------------------------------------------------------------------------------------------------------------------------------------------------------------------------------------------------------------------------------------------------------------------------------------------------------------------------------------------------------------------------------------------------------------------------------------------------------------------------------------------------------------------------------------------------------------------------------------------------------------------------------------------------------------------------------------------------------------------------------------------------------------------------------------------------------------------------------------------------------------------------------------------------------------------------------------------------------------------------------------------------------------------------------------------------------------------------------------------------------------------------------------------------------------------------------------------------------------------------------------------------------------------------------------------------------------------------------------------------------------------------------------------------------------------------------------------------------------------------------------------------------------------------------------------------------------------------------------------------------------------------------------------------------------------------------------------------------------------------------------------------------------------------------------------------------------------------------------------------------------------------------------------------------------------------------------------------------------------------------------------------------------------------------------------------------------------------------------------------------------------------------------------------------------------------------------------------------------------------------------------------------------------------------------------------------------------------------------------------------------------------------------------------------------------------------------------------------------------------------------------------------------------------------------------------------------------------------------------------------------------------------------------------------------------|
| OLYMPIASTADION BERLIN                                                                                                                          |                                                                                                                                                                                                                                                                                                                                                                                                                                                                                                                                                                                                                                                                                                                                                                                                                                                                                                                                                                                                                                                                                                                                                                                                                                                                                                                                                                                                                                                                                                                                                                                                                                                                                                                                                                                                                                                                                                                                                                                                                                                                                                                                                                                                                                                                                                                                                                                                                                                                                                                                                                                                                                                                                                                                                                                                                                                                                                                                                                                                                                                                                                                                                                                                                                                                                                                                                                                                                                                                                                                                                                                                                                                                                                                                                                                                                                                                                                                                                                                                                                                                                                                                                                                                                                                                                                                                                                                                                                                                                                                                                                                                                                                                                                                                                                                                                                                                                                                                                                                                                                                                                                                                                                                                                                                                                                                      |
| MATCHES:<br>3 15.06.: ESP v CRO<br>21.06.: POL v AUT<br>3 25.06.: NED v AUT<br>3 29.06.: 2A v 2B<br>4 06.07.: W43 v W44<br>5 14.07.: W49 v W50 | Upper Level Level -2 Level -3 Lower Tier                                                                                                                                                                                                                                                                                                                                                                                                                                                                                                                                                                                                                                                                                                                                                                                                                                                                                                                                                                                                                                                                                                                                                                                                                                                                                                                                                                                                                                                                                                                                                                                                                                                                                                                                                                                                                                                                                                                                                                                                                                                                                                                                                                                                                                                                                                                                                                                                                                                                                                                                                                                                                                                                                                                                                                                                                                                                                                                                                                                                                                                                                                                                                                                                                                                                                                                                                                                                                                                                                                                                                                                                                                                                                                                                                                                                                                                                                                                                                                                                                                                                                                                                                                                                                                                                                                                                                                                                                                                                                                                                                                                                                                                                                                                                                                                                                                                                                                                                                                                                                                                                                                                                                                                                                                                                             |
| SINGLEMATCH                                                                                                                                    |                                                                                                                                                                                                                                                                                                                                                                                                                                                                                                                                                                                                                                                                                                                                                                                                                                                                                                                                                                                                                                                                                                                                                                                                                                                                                                                                                                                                                                                                                                                                                                                                                                                                                                                                                                                                                                                                                                                                                                                                                                                                                                                                                                                                                                                                                                                                                                                                                                                                                                                                                                                                                                                                                                                                                                                                                                                                                                                                                                                                                                                                                                                                                                                                                                                                                                                                                                                                                                                                                                                                                                                                                                                                                                                                                                                                                                                                                                                                                                                                                                                                                                                                                                                                                                                                                                                                                                                                                                                                                                                                                                                                                                                                                                                                                                                                                                                                                                                                                                                                                                                                                                                                                                                                                                                                                                                      |
| PLATINUM PRESTIGE CHEMAIFELD THE MAIFELD CLUB                                                                                                  | <sup>17</sup> <sup>1</sup> <sup>20</sup> <sup>69</sup> <sup>69</sup> <sup>69</sup> <sup>69</sup> <sup>65</sup> <sup>66</sup> <sup>65</sup> <sup>64</sup> <sup>63</sup> <sup>62</sup> <sup>65</sup> <sup>64</sup> <sup>63</sup> <sup>65</sup> <sup>64</sup> <sup>65</sup> <sup>65</sup> <sup>64</sup> <sup>65</sup> <sup>65</sup> <sup>65</sup> <sup>64</sup> <sup>65</sup> <sup>65</sup> <sup>65</sup> <sup>65</sup> <sup>65</sup> <sup>65</sup> <sup>65</sup> <sup>65</sup> |
| from 2,500€* from 1,850€* from 2,500€* from 1,250€*                                                                                            |                                                                                                                                                                                                                                                                                                                                                                                                                                                                                                                                                                                                                                                                                                                                                                                                                                                                                                                                                                                                                                                                                                                                                                                                                                                                                                                                                                                                                                                                                                                                                                                                                                                                                                                                                                                                                                                                                                                                                                                                                                                                                                                                                                                                                                                                                                                                                                                                                                                                                                                                                                                                                                                                                                                                                                                                                                                                                                                                                                                                                                                                                                                                                                                                                                                                                                                                                                                                                                                                                                                                                                                                                                                                                                                                                                                                                                                                                                                                                                                                                                                                                                                                                                                                                                                                                                                                                                                                                                                                                                                                                                                                                                                                                                                                                                                                                                                                                                                                                                                                                                                                                                                                                                                                                                                                                                                      |
| SINGLE MATCH FINAL                                                                                                                             | N                                                                                                                                                                                                                                                                                                                                                                                                                                                                                                                                                                                                                                                                                                                                                                                                                                                                                                                                                                                                                                                                                                                                                                                                                                                                                                                                                                                                                                                                                                                                                                                                                                                                                                                                                                                                                                                                                                                                                                                                                                                                                                                                                                                                                                                                                                                                                                                                                                                                                                                                                                                                                                                                                                                                                                                                                                                                                                                                                                                                                                                                                                                                                                                                                                                                                                                                                                                                                                                                                                                                                                                                                                                                                                                                                                                                                                                                                                                                                                                                                                                                                                                                                                                                                                                                                                                                                                                                                                                                                                                                                                                                                                                                                                                                                                                                                                                                                                                                                                                                                                                                                                                                                                                                                                                                                                                    |
| PLATINUM PRESTIGE CHAIFELD THE MAIFELD CLUB                                                                                                    | STADIUM<br>SEATS                                                                                                                                                                                                                                                                                                                                                                                                                                                                                                                                                                                                                                                                                                                                                                                                                                                                                                                                                                                                                                                                                                                                                                                                                                                                                                                                                                                                                                                                                                                                                                                                                                                                                                                                                                                                                                                                                                                                                                                                                                                                                                                                                                                                                                                                                                                                                                                                                                                                                                                                                                                                                                                                                                                                                                                                                                                                                                                                                                                                                                                                                                                                                                                                                                                                                                                                                                                                                                                                                                                                                                                                                                                                                                                                                                                                                                                                                                                                                                                                                                                                                                                                                                                                                                                                                                                                                                                                                                                                                                                                                                                                                                                                                                                                                                                                                                                                                                                                                                                                                                                                                                                                                                                                                                                                                                     |
| 15,000€* 10,000€* 10,900€* 5,900€*                                                                                                             | All seating areas are indicative and subject to change.                                                                                                                                                                                                                                                                                                                                                                                                                                                                                                                                                                                                                                                                                                                                                                                                                                                                                                                                                                                                                                                                                                                                                                                                                                                                                                                                                                                                                                                                                                                                                                                                                                                                                                                                                                                                                                                                                                                                                                                                                                                                                                                                                                                                                                                                                                                                                                                                                                                                                                                                                                                                                                                                                                                                                                                                                                                                                                                                                                                                                                                                                                                                                                                                                                                                                                                                                                                                                                                                                                                                                                                                                                                                                                                                                                                                                                                                                                                                                                                                                                                                                                                                                                                                                                                                                                                                                                                                                                                                                                                                                                                                                                                                                                                                                                                                                                                                                                                                                                                                                                                                                                                                                                                                                                                              |

\* Price per person/Skybox. The price does not include VAT and is subject to change. This information sheet does not represent an offer to sell packages to you, but rather is a non-binding invitation to submit a purchase offer if you are interested. The availability of a certain number and/ packages to you, but after is a non-infantaling invitation to submit a point assessment you a or categories of Hospitality Packages is also not guaranteed by this information sheet. Pricing can be subject to change. For more detail find the full price list <u>here</u>. For this venue Skyboxes are not available anymore.