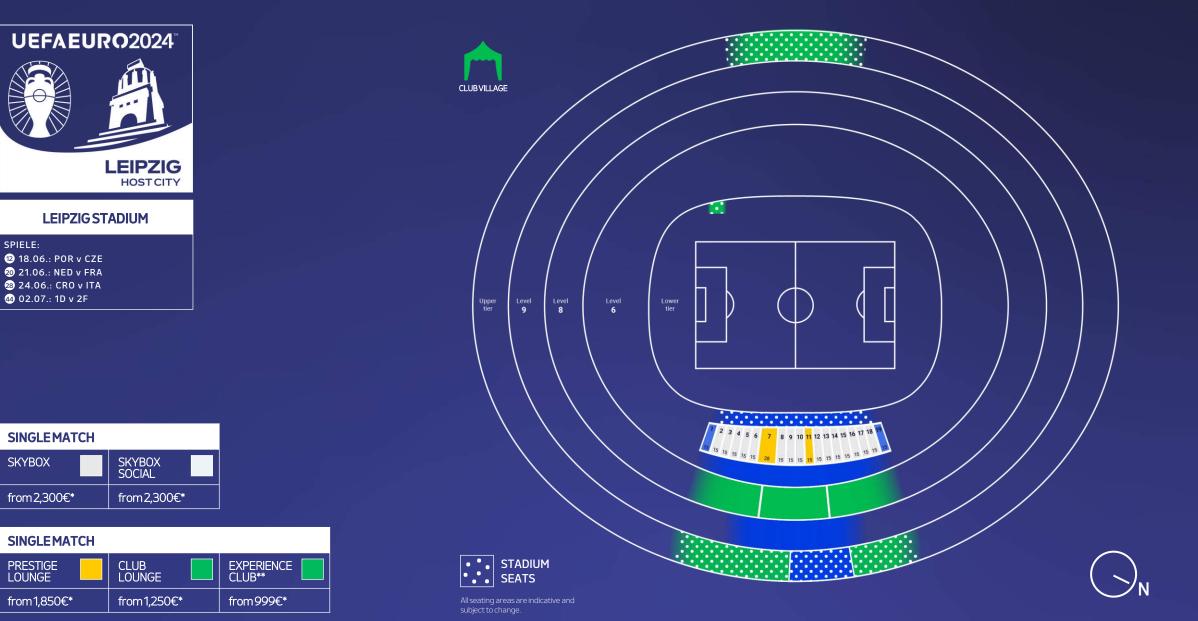

GELSENKIRCHEN ARENA AUFSCHALKE 50.000

HAMBURG VOLKSPARKSTADION HAMBURG 49.000

LEIPZIG LEIPZIG STADIUM 40.000

MUNICH MUNICH FOOTBALL ARENA 66.000

STUTTGART STUTTGART ARENA 51.000

 .....

l seating areas are indicative and ıbject to change.

> Main stand in the illustrations below the pitch. For the avoidance of doubt, stadium diagrams are approximate depictions, not actual, and are subject to change © 2024 Hospitality Experience