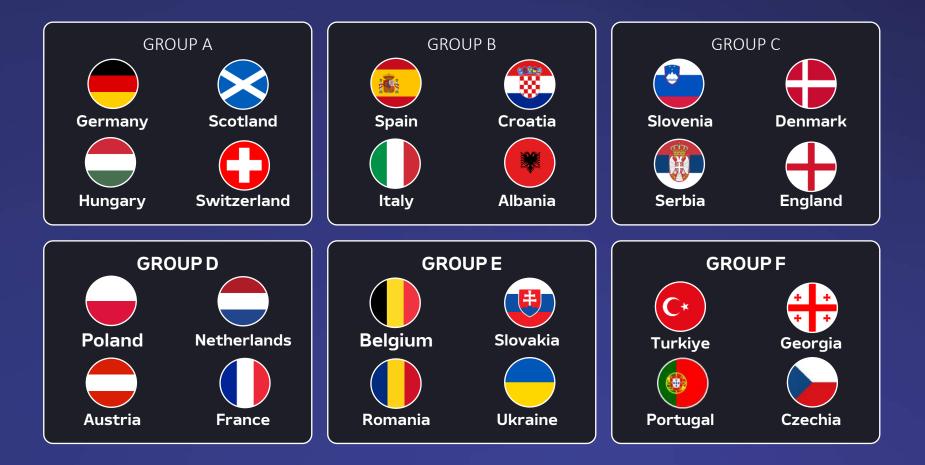

## **PARTICIPANTS & GROUPS**

#### PARTICIPANTS & GROUPS

|                                               |                                 |                                 |                                 |                                  |                                  | GRO                                | )UP ST.                          | AGE                              |                                  |                                  |                                  |                                  |                                  |                |                                            |                                           |                                        |                                        | KN             | OCKOL                                   | IT STAG                                 | θE             |                                  |                                  |                         |                                  |
|-----------------------------------------------|---------------------------------|---------------------------------|---------------------------------|----------------------------------|----------------------------------|------------------------------------|----------------------------------|----------------------------------|----------------------------------|----------------------------------|----------------------------------|----------------------------------|----------------------------------|----------------|--------------------------------------------|-------------------------------------------|----------------------------------------|----------------------------------------|----------------|-----------------------------------------|-----------------------------------------|----------------|----------------------------------|----------------------------------|-------------------------|----------------------------------|
| EURO2024                                      |                                 | М                               | IATCHDAN                        | (1                               |                                  |                                    | MATCH                            | HDAY 2                           |                                  |                                  | MATCH                            | HDAY 3                           |                                  |                |                                            | ROUN                                      | D OF 16                                |                                        |                | QUARTER                                 | R-FINALS                                |                | SEMI-F                           | INALS                            |                         | FINAL                            |
|                                               | <b>FRI</b><br>14.06             | <b>SAT</b><br>15.06             | <b>SUN</b><br>16.06             | <b>MON</b><br>17.06              | <b>TUE</b><br>18.06              | <b>WED</b><br>19.06                | <b>THU</b> 20.06                 | <b>FRI</b> 21.06                 | <b>SAT</b><br>22.06              | <b>SUN</b><br>23.06.             | <b>MON</b><br>24.06              | <b>TUE</b><br>25.06              | <b>WED</b><br>26.06              | 27.06<br>28.06 | <b>SAT</b><br>29.06                        | <b>SUN</b><br>30.06                       | <b>MON</b><br>01.07                    | <b>TUE</b><br>02.07                    | 03.07<br>04.07 | <b>FRI</b><br>05.07                     | <b>SAT</b><br>06.07                     | 07.07<br>08.07 | <b>tue</b><br>09.07              | <b>WED</b><br>10.07              | 11.07<br>12.07<br>13.07 | <b>SUN</b><br>14.07              |
| BERLIN<br>Olympiastadion Berlin<br>71,000     |                                 | 3<br><u>ESP</u><br>CRO<br>18:00 |                                 |                                  |                                  |                                    |                                  | 19<br><u>POL</u><br>AUT<br>18:00 |                                  |                                  |                                  | 31<br><u>NED</u><br>AUT<br>18:00 |                                  |                | 38<br>2A<br>2B<br>18:00                    |                                           |                                        |                                        |                |                                         | 47<br><b>W43</b><br><b>W44</b><br>21:00 |                |                                  |                                  |                         | 51<br><u>W49</u><br>W50<br>21:00 |
| LEIPZIG<br>Leipzig Stadium<br>40,000          |                                 |                                 |                                 |                                  | 12<br><u>POR</u><br>CZE<br>21:00 |                                    |                                  | 20<br><u>NED</u><br>FRA<br>21:00 |                                  |                                  | 28<br><u>CRO</u><br>ITA<br>21:00 |                                  |                                  |                |                                            |                                           |                                        | 44<br>_ <b>1D</b><br>2F<br>21:00       |                |                                         |                                         |                |                                  |                                  |                         |                                  |
| HAMBURG<br>Volksparkstadion Hamburg<br>49,000 |                                 |                                 | 7<br><u>POL</u><br>NED<br>15:00 |                                  |                                  | 15<br><u>CRO</u><br>ALB<br>15:00   |                                  |                                  | 24<br><u>GEO</u><br>CZE<br>15:00 |                                  |                                  |                                  | 36<br><u>CZE</u><br>TUR<br>21:00 |                |                                            |                                           |                                        |                                        |                | 46<br><b>W41</b><br><b>W42</b><br>21:00 |                                         |                |                                  |                                  |                         |                                  |
| BVB Stadion Dortmund                          |                                 | 4<br><u>ITA</u><br>ALB<br>21:00 |                                 |                                  | 11<br><u>TUR</u><br>GEO<br>18:00 |                                    |                                  |                                  | 23<br><u>TUR</u><br>POR<br>18:00 |                                  |                                  | 32<br><u>FRA</u><br>POL<br>18:00 |                                  |                | 37<br>_ <b>1A</b><br>_ <b>2C</b><br>_21:00 |                                           |                                        |                                        |                |                                         |                                         |                |                                  | 50<br><u>W47</u><br>W48<br>21:00 |                         |                                  |
| GELSENKIRCHEN<br>Arena AufSchalke<br>50,000   |                                 |                                 | 5<br><u>SRB</u><br>ENG<br>21:00 |                                  |                                  |                                    | 16<br><u>ESP</u><br>ITA<br>21:00 |                                  |                                  |                                  |                                  |                                  | 35<br><u>GEO</u><br>POR<br>21:00 | SPIELPAUSE     |                                            | 40<br><b>1C</b><br><b>3D E F</b><br>18:00 |                                        |                                        | IELPAUSE       |                                         |                                         | IELPAUSE       |                                  |                                  | SPIELPAUSE              |                                  |
| DÜSSELDORF<br>Düsseldorf Arena<br>47,000      |                                 |                                 |                                 | 8<br><u>AUT</u><br>FRA<br>21:00  |                                  |                                    |                                  | 21<br><u>SVK</u><br>UKR<br>15:00 |                                  |                                  | 27<br><u>ALB</u><br>ESP<br>21:00 |                                  |                                  | SPIEL          |                                            |                                           | 42<br>2D<br>2E<br>18:00                |                                        | SPIEL          |                                         | 48<br><u>W40</u><br>W38<br>18:00        | SPIEL          |                                  |                                  | SPIEL                   |                                  |
| COLOGNE<br>Cologne Stadium<br>43,000          |                                 | 2<br><u>HUN</u><br>SUI<br>15:00 |                                 |                                  |                                  | 13<br><u>\$C0</u><br>\$UI<br>21:00 |                                  |                                  | 22<br>BEL<br>ROU<br>21:00        |                                  |                                  | 29<br><u>Eng</u><br>SVN<br>21:00 |                                  |                |                                            | 39<br><u>1B</u><br>3A D E F<br>21:00      |                                        |                                        |                |                                         |                                         |                |                                  |                                  |                         |                                  |
| FRANKFURT<br>Frankfurt Arena<br>47,000        |                                 |                                 |                                 | 9<br><u>BEL</u><br>SVK<br>18:00  |                                  |                                    | 17<br><u>DEN</u><br>ENG<br>18:00 |                                  |                                  | 25<br><u>SUI</u><br>GER<br>21:00 |                                  |                                  | 33<br><u>SVK</u><br>ROU<br>18:00 |                |                                            |                                           | 41<br>_ <b>1F</b> _<br>3A B C<br>21:00 |                                        |                |                                         |                                         |                |                                  |                                  |                         |                                  |
| STUTTGART<br>Stuttgart Arena<br>51,000        |                                 |                                 | 6<br><u>SVN</u><br>DEN<br>18:00 |                                  |                                  | 14<br><u>GER</u><br>HUN<br>18:00   |                                  |                                  |                                  | 26<br><u>SCO</u><br>HUN<br>21:00 |                                  |                                  | 34<br><u>UKR</u><br>BEL<br>18:00 |                |                                            |                                           |                                        |                                        |                | 45<br><u>W39</u><br>W37<br>18:00        |                                         |                |                                  |                                  |                         |                                  |
| MUNICH<br>Munich Football Arena<br>66,000     | 1<br><u>GER</u><br>SCO<br>21:00 |                                 |                                 | 10<br><u>ROU</u><br>UKR<br>15:00 |                                  |                                    | 18<br><u>SVN</u><br>SRB<br>15:00 |                                  |                                  |                                  |                                  | 30<br><u>DEN</u><br>SRB<br>21:00 |                                  |                |                                            |                                           |                                        | 43<br>_ <b>1E</b><br>3A B C D<br>18:00 |                |                                         |                                         |                | 49<br><u>W45</u><br>W46<br>21:00 |                                  |                         |                                  |