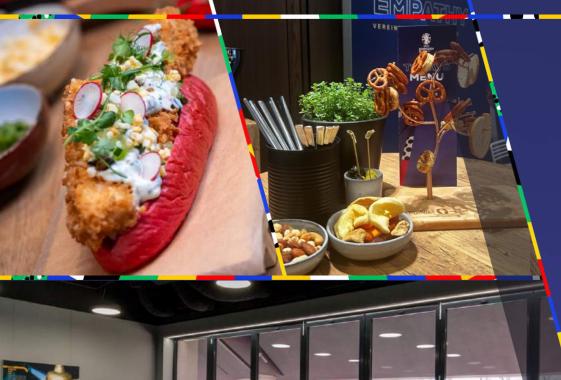

offering unrivalled comfort.

The Club Lounge is the perfect place to enjoy a match in relaxed atmosphere without sacrificing comfort. European Street Food concepts as well as stations providing ice-cream and snacks – in the Club Lounge you can experience the UEFA EURO 2024<sup>TM</sup> in urban style and a relaxed atmosphere.

## Output Description of the second second

Seating close to the Club Lounge on the long side or behind the goal

Variation of Street Food snacks at deli stations and in "grab and go" style in a relaxed club atmosphere