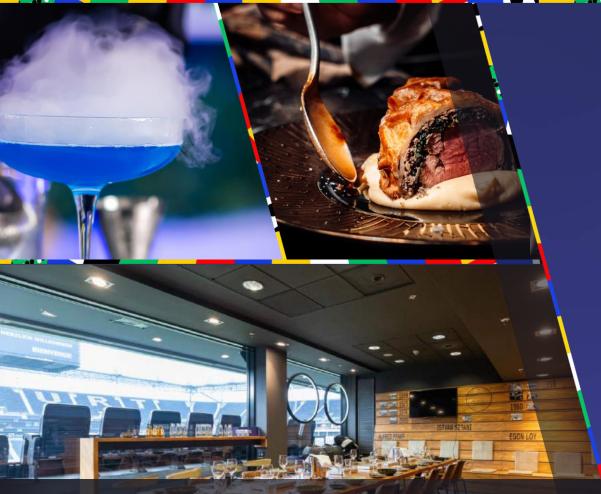

The Skybox offers you and your guests a private football experience with high-class gastronomic concepts and fine-dining in an exclusive atmosphere. You will celebrate a football party, accompanied by premium drinks and a concierge service – this is how high-class Hospitality and an extraordinary football experience meet at UEFA EURO 2024<sup>TM</sup>. SKYBOX TAKEYOUR FOOTBALL EXPERIENCE TO THE HIGHEST LEVEL

#### Seating directly in front of the Skybox

Private fine-dining with service on site and exclusive concierge service for the entire event duration (6 hours)

Wines from renowned winemakers and a wide selection of alcoholic and non-alcoholic beverages from champagne to cocktails and barista services