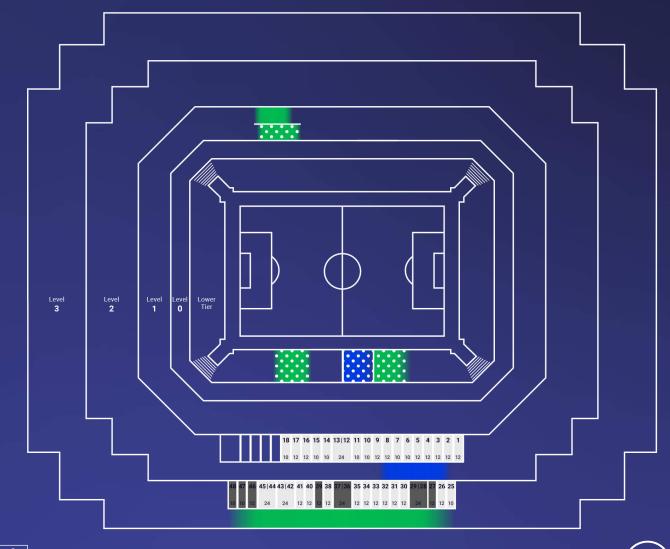

#### **COLOGNE STADIUM**

| MATCHES:                 |
|--------------------------|
| 2 15.06.: HUN v SUI      |
| 13 19.06.: CRO v SUI     |
| 22.06.: BEL v ROU        |
| 29 25.06.: ENG v SVN     |
| 39 30.06.: 1B v 3A D E F |

 .....

l seating areas are indicative and ıbject to change.

> Main stand in the illustrations below the pitch. For the avoidance of doubt, stadium diagrams are approximate depictions, not actual, and are subject to change © 2024 Hospitality Experience