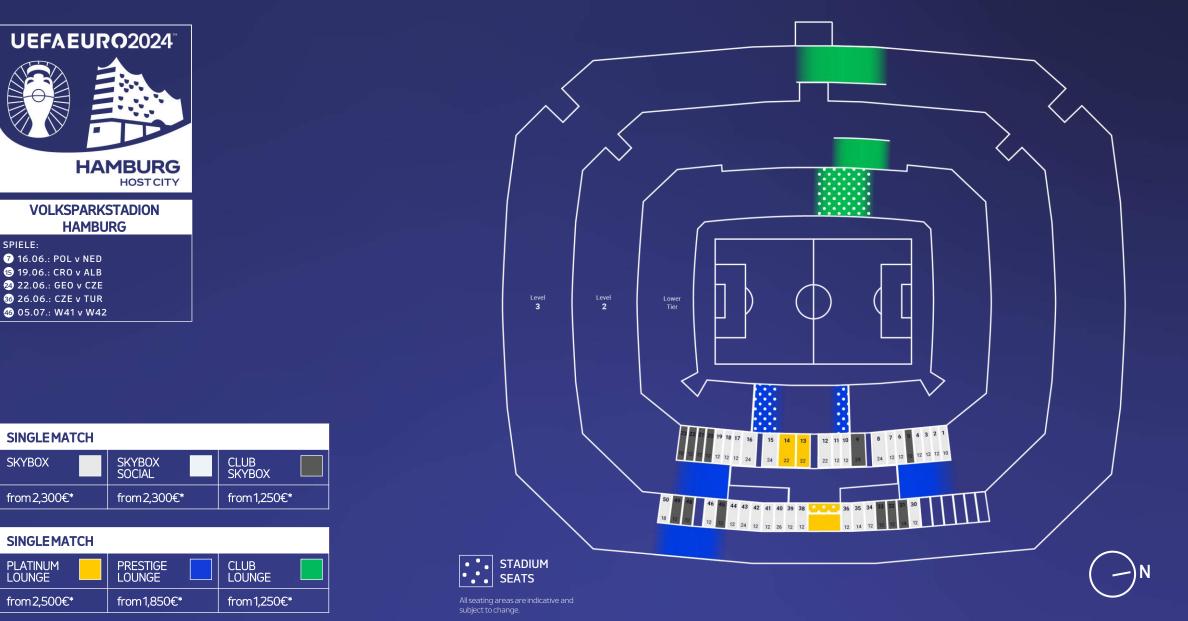

GELSENKIRCHEN ARENA AUFSCHALKE 50.000

HAMBURG VOLKSPARKSTADION HAMBURG 49.000

LEIPZIG LEIPZIG STADIUM 40.000

MUNICH MUNICH FOOTBALL ARENA 66.000

STUTTGART STUTTGART ARENA 51.000

| <b>SINGLE MATCH</b> |  |
|---------------------|--|
|                     |  |

| PRESTIGE LOUNGE | PRESTIGE<br>GOAL | CLUB<br>LOUNGE |
|-----------------|------------------|----------------|
| from1,850€*     | from1,850€*      | from1,250€*    |

#### **DÜSSELDORFARENA**

| SPIELE:              |
|----------------------|
| 8 17.06.: AUT v FRA  |
| 21.06.: SVK v UKR    |
| 27 24.06.: ALB v ESP |
| 42 01.07.: 2D v 2E   |
| 48 06.07.: W40 v W38 |

| SINGLEMATCH |                  |                |  |  |  |  |
|-------------|------------------|----------------|--|--|--|--|
| SKYBOX      | SKYBOX<br>SOCIAL | CLUB<br>SKYBOX |  |  |  |  |
| from2,300€* | from2,300€*      | from1,250€*    |  |  |  |  |

| SINGLEMATCH        |                    |                |  |
|--------------------|--------------------|----------------|--|
| PLATINUM<br>LOUNGE | PRESTIGE<br>LOUNGE | CLUB<br>LOUNGE |  |
| from2,500€*        | from1,850€*        | from1,250€*    |  |