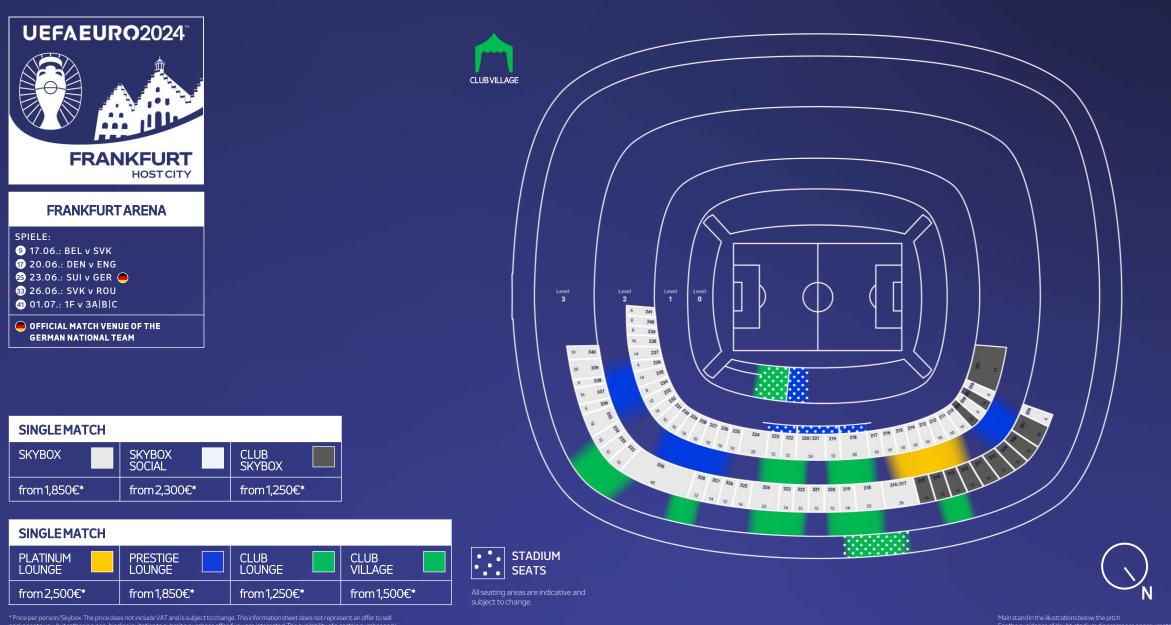

## GERMANY SINGLE MATCH

ALL GERMANY MATCHES ARE NOW AVAILABLE AND CAN BE BOOKED SEPARATELY.

Opening match in Munich or would you prefer to go to Stuttgart and Frankfurt/Main? Choose your favorite game.

The perfect opportunity to experience special moments with friends, clients or colleagues.

Excitement is guaranteed! Thrilling duels await with Scotland, Hungary and Switzerland.

age

FRANKFURT

23rd JUNE, 21:00

CLUB

LOUNGE

from 2.900€\*

CLUB

VILLAGE

from 2.900€\*

PLATINUM

LOUNGE

from 4.290€\*

MUNICH

14th JUNE, 21:00

**SKYBOX** 

from 3.500€\*

STUTTGART

19th JUNE, 18:00

CLUB

SKYBOX

from 2.900€\*

BERLIN FINAL

fainstand in the illustrationsbelow the pitch. or the avoidance of doubt, stadium diagrams are approximate lepictions, not actual, and are subject to change 2024 Hospitality Experience