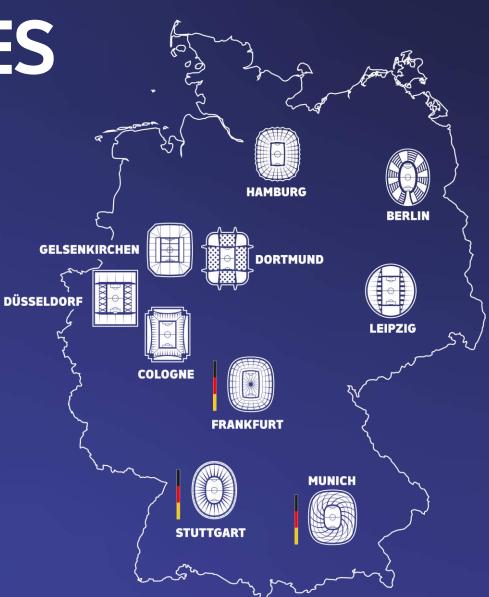

## HOST CITIES & VENUES

BERLIN OLYMPIASTADION BERLIN 71.000

DORTMUND BVB STADION DORTMUND 62.000

COLOGNE COLOGNE STADIUM 43.000

DÜSSELDORF DÜSSELDORF ARENA 47.000

FRANKFURT FRANKFURT ARENA 47.000

GROUP MATCH VENUE OF THE GERMAN NATIONAL TEAM

GELSENKIRCHEN ARENA AUFSCHALKE 50.000

HAMBURG VOLKSPARKSTADION HAMBURG 49.000

LEIPZIG LEIPZIG STADIUM 40.000

MUNICH MUNICH FOOTBALL ARENA 66.000

STUTTGART STUTTGART ARENA 51.000