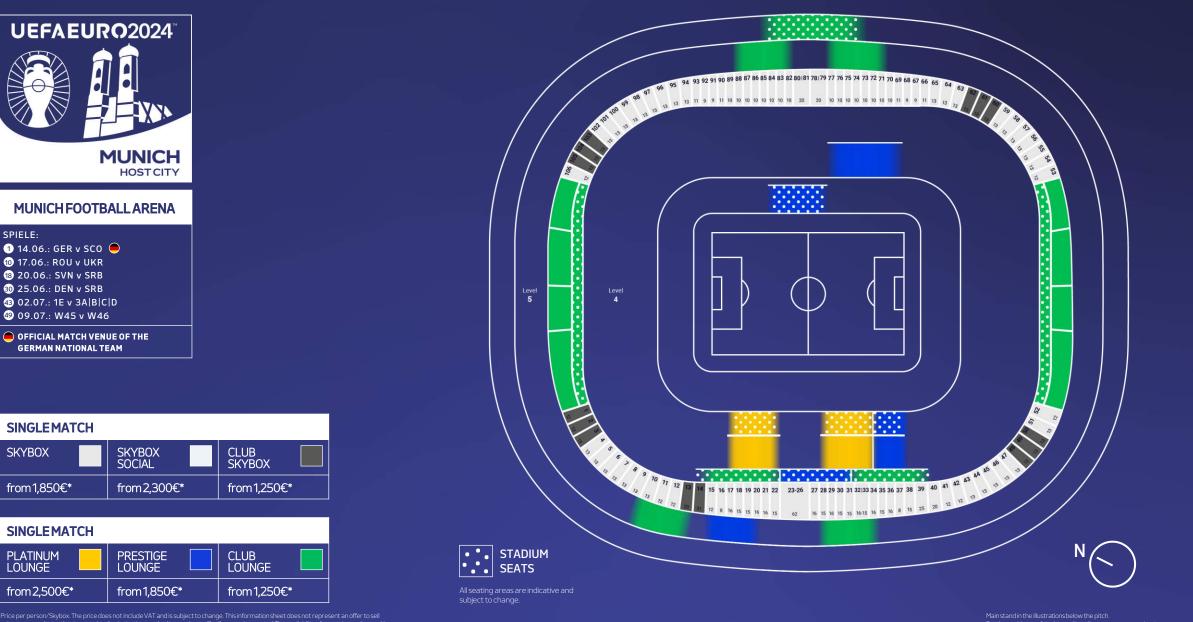

## HOST CITIES & VENUES

BERLIN OLYMPIASTADION BERLIN 71.000

DORTMUND BVB STADION DORTMUND 62.000

COLOGNE COLOGNE STADIUM 43.000

DÜSSELDORF DÜSSELDORF ARENA 47.000

FRANKFURT FRANKFURT ARENA 47.000

GROUP MATCH VENUE OF THE GERMAN NATIONAL TEAM

GELSENKIRCHEN ARENA AUFSCHALKE 50.000

HAMBURG VOLKSPARKSTADION HAMBURG 49.000

LEIPZIG LEIPZIG STADIUM 40.000

MUNICH MUNICH FOOTBALL ARENA 66.000

STUTTGART STUTTGART ARENA 51.000

The Skybox offers you and your guests a private football experience with high-class gastronomic concepts and fine-dining in an exclusive atmosphere. You will celebrate a football party, accompanied by premium drinks and a concierge service – this is how high-class Hospitality and an extraordinary football experience meet at UEFA EURO 2024<sup>TM</sup>. SKYBOX TAKEYOUR FOOTBALL EXPERIENCE TO THE HIGHEST LEVEL

#### Seating directly in front of the Skybox

Private fine-dining with service on site and exclusive concierge service for the entire event duration (6 hours)

Wines from renowned winemakers and a wide selection of alcoholic and non-alcoholic beverages from champagne to cocktails and barista services

Closest possible parking

Like the classic Skybox, the Skybox Social also offers innovative catering concepts and fine dining in an exclusive atmosphere. It's not just upscale hospitality and an exceptional football experience that come together here - you can also meet other exciting guests in the shared box and make new contacts at UEFA EURO 2024<sup>TM</sup> accompanied by high-quality drinks and your own concierge service.

#### If you are looking for unique experiences and a way to mix and network with like-minded customers then our Platinum Lounge offer promises live cooking, culinary diversity with a regional flair and exceptional seating. This exclusive area also features a Mixology Zone, a well-appointed dining area, an immersive wine and cheese experience as well as an outstanding dessert world.

# PLATING <pPLATING</p> <pPLATING</p> <pPLATING</p> <pPLATING

Best available premium seating with direct access from the lounge

Fine-dining with live cooking experience for the entire event duration (6 hours)

offering unrivalled comfort.

The Club Lounge is the perfect place to enjoy a match in relaxed atmosphere without sacrificing comfort. European Street Food concepts as well as stations providing ice-cream and snacks – in the Club Lounge you can experience the UEFA EURO 2024<sup>TM</sup> in urban style and a relaxed atmosphere.

## Output Description of the second second

Seating close to the Club Lounge on the long side or behind the goal

Variation of Street Food snacks at deli stations and in "grab and go" style in a relaxed club atmosphere

Selected wines, beer, soft drinks and coffee

Parking on request and subject to availability

The Club Skybox behind the goal combines the amenities of the Skybox Social with the relaxed flair of selected street food. You can socialize with other guests over small delicacies and experience UEFA EURO 2024<sup>™</sup> in a unique atmosphere.

## CLUB SKYBOX URBANHOSPITALITY AND PLACEOF ENCOUNTER

Shared Skybox with other guests behind the goal and seating directly in front of the Skybox

Variation of Street Food snacks at deli stations in a relaxed outdoor club atmosphere