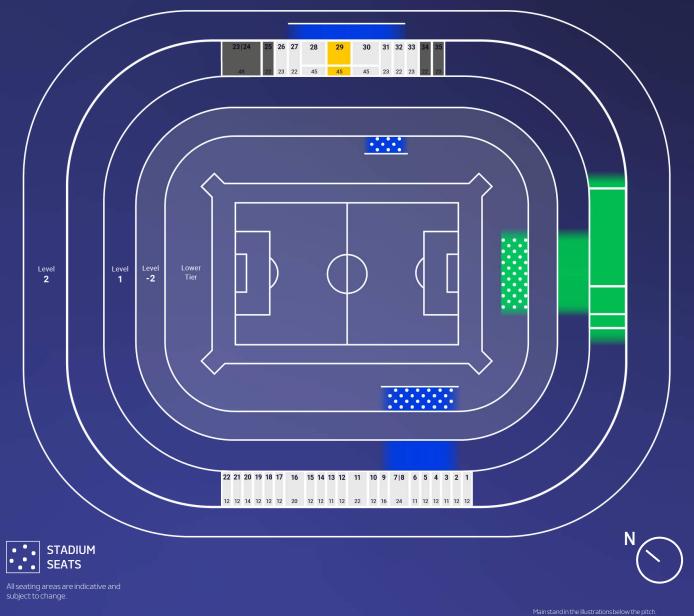

#### **DÜSSELDORFARENA**

| SPIELE:              |
|----------------------|
| 8 17.06.: AUT v FRA  |
| 21.06.: SVK v UKR    |
| 27 24.06.: ALB v ESP |
| 42 01.07.: 2D v 2E   |
| 48 06.07.: W40 v W38 |

| SINGLEMATCH |                  |                |  |  |  |  |
|-------------|------------------|----------------|--|--|--|--|
| SKYBOX      | SKYBOX<br>SOCIAL | CLUB<br>SKYBOX |  |  |  |  |
| from2,300€* | from2,300€*      | from1,250€*    |  |  |  |  |

| SINGLEMATCH        |                    |                |  |
|--------------------|--------------------|----------------|--|
| PLATINUM<br>LOUNGE | PRESTIGE<br>LOUNGE | CLUB<br>LOUNGE |  |
| from2,500€*        | from1,850€*        | from1,250€*    |  |