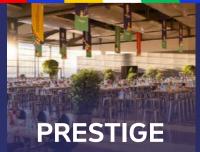

## PRESTIGE DUDUUU DUDUUU

Best available seats in category 1 of the Official Hospitality Programme

Main course as a live cooking experience at the buffet, starters and desserts in marketplace style at reserved tables (on request)

Selected wines, popular long drinks, beer, soft drinks and coffee specialties

Parking on request and subject to availability

The Prestige Lounge in its own distinctive Hospitality area is more than just a meeting place. The diversity

of culinary options makes it one of the most pleasant

options will include regional specialties and delicious

ways to enjoy a football match. The Hospitality

drinks served in a conveniently located lounge

offering unrivalled comfort.

The Club Lounge is the perfect place to enjoy a match in relaxed atmosphere without sacrificing comfort. European Street Food concepts as well as stations providing ice-cream and snacks – in the Club Lounge you can experience the UEFA EURO 2024<sup>TM</sup> in urban style and a relaxed atmosphere.