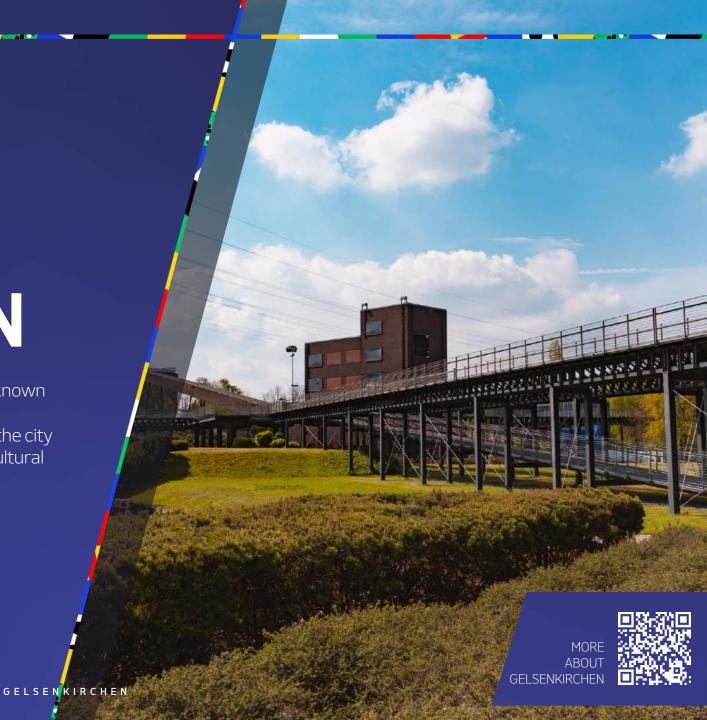

GELSENKIRCHEN ARENA AUFSCHALKE 50.000

HAMBURG VOLKSPARKSTADION HAMBURG 49.000

LEIPZIG LEIPZIG STADIUM 40.000

MUNICH MUNICH FOOTBALL ARENA 66.000

STUTTGART STUTTGART ARENA 51.000