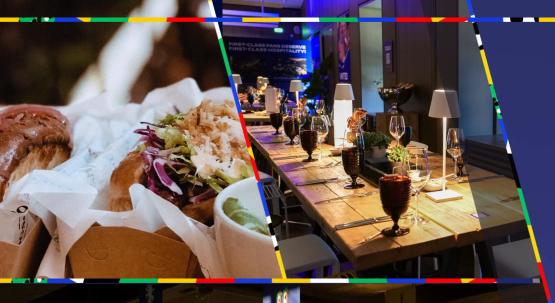

offering unrivalled comfort.

The Club Lounge is the perfect place to enjoy a match in relaxed atmosphere without sacrificing comfort. European Street Food concepts as well as stations providing ice-cream and snacks – in the Club Lounge you can experience the UEFA EURO 2024<sup>TM</sup> in urban style and a relaxed atmosphere.

## Output Description of the second second

Seating close to the Club Lounge on the long side or behind the goal

Variation of Street Food snacks at deli stations and in "grab and go" style in a relaxed club atmosphere

Selected wines, beer, soft drinks and coffee

Parking on request and subject to availability

The Club Skybox behind the goal combines the amenities of the Skybox Social with the relaxed flair of selected street food. You can socialize with other guests over small delicacies and experience UEFA EURO 2024<sup>™</sup> in a unique atmosphere.