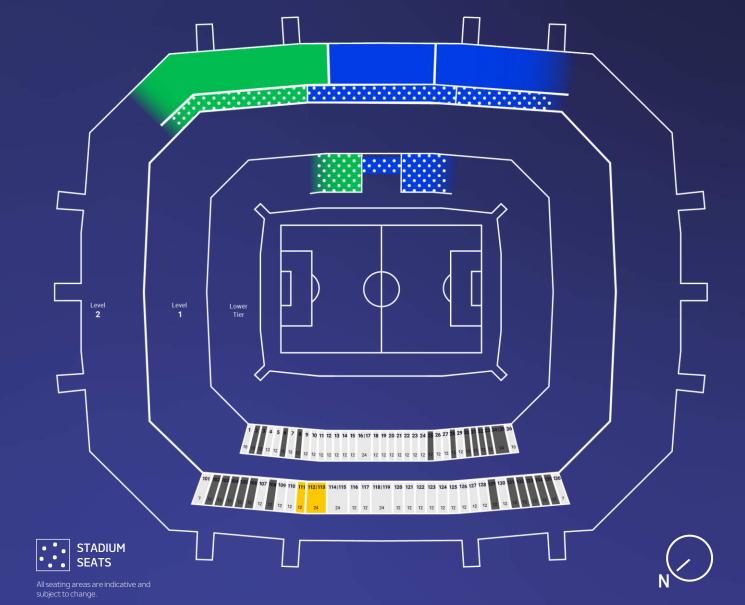

#### **COLOGNE STADIUM**

| MATCHES:                 |
|--------------------------|
| 2 15.06.: HUN v SUI      |
| 13 19.06.: CRO v SUI     |
| 22.06.: BEL v ROU        |
| 29 25.06.: ENG v SVN     |
| 39 30.06.: 1B v 3A D E F |

| SINGLEMATCH |                  |                |  |  |  |  |
|-------------|------------------|----------------|--|--|--|--|
| SKYBOX      | SKYBOX<br>SOCIAL | CLUB<br>SKYBOX |  |  |  |  |
| from2,300€* | from2,300€*      | from1,250€*    |  |  |  |  |