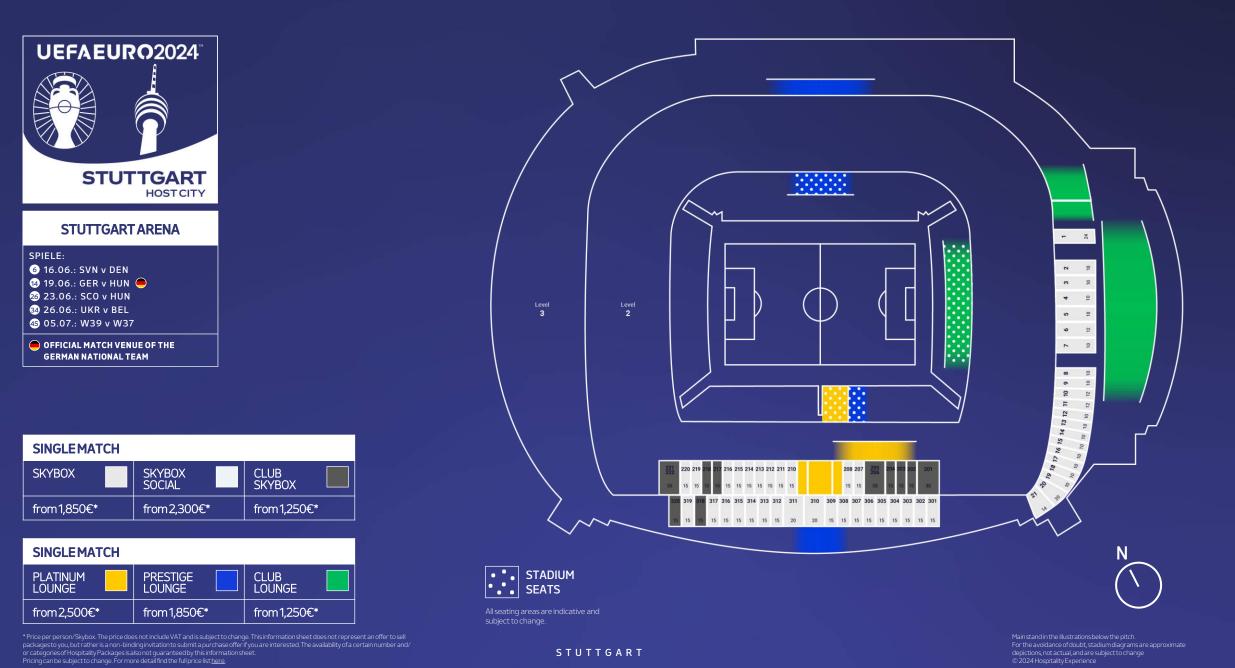

## HOST CITIES & VENUES

BERLIN OLYMPIASTADION BERLIN 71.000

DORTMUND BVB STADION DORTMUND 62.000

COLOGNE COLOGNE STADIUM 43.000

DÜSSELDORF DÜSSELDORF ARENA 47.000

FRANKFURT FRANKFURT ARENA 47.000

GROUP MATCH VENUE OF THE GERMAN NATIONAL TEAM

GELSENKIRCHEN ARENA AUFSCHALKE 50.000

HAMBURG VOLKSPARKSTADION HAMBURG 49.000

LEIPZIG LEIPZIG STADIUM 40.000

MUNICH MUNICH FOOTBALL ARENA 66.000

STUTTGART STUTTGART ARENA 51.000